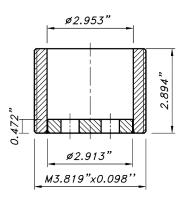

**Recommended Use:** 

Concrete

 $\underline{\textbf{Specifications:}} \ 4\text{"ODSteel with threaded}$ 

two hole bolt down base

Date: March 16, 2016 Size: 4" Diameter

Page: 1 of 1

Drawing Number: 1