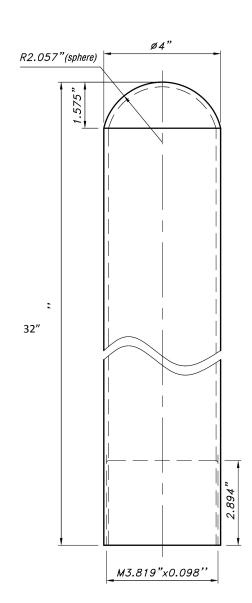

## **Encore Commercial Products, Inc.**

37525 Interchange Dr., Farmington Hills, MI 48335 Toll Free 1- 866 -737- 8900 Fax 248-354-4095 **www.postguard.com** 

Title: 4" x 32" Threaded Base Bolt Down Bollard

**Recommended Use:** 

Concrete

 $\underline{\textbf{Specifications:}} \ 4\text{"ODSteel with threaded}$ 

two hole bolt down base

Date: March 16, 2016 Size: 4" Diameter

Page: 1 of 1

Drawing Number: 1