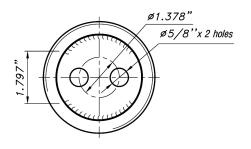

**Recommended Use:** 

Concrete

 $\underline{\textbf{Specifications:}} \ 4\text{"ODSteel with threaded}$ 

two hole bolt down base

Date: March 16, 2016 Size: 4" Diameter

Page: 1 of 1

Drawing Number: 1